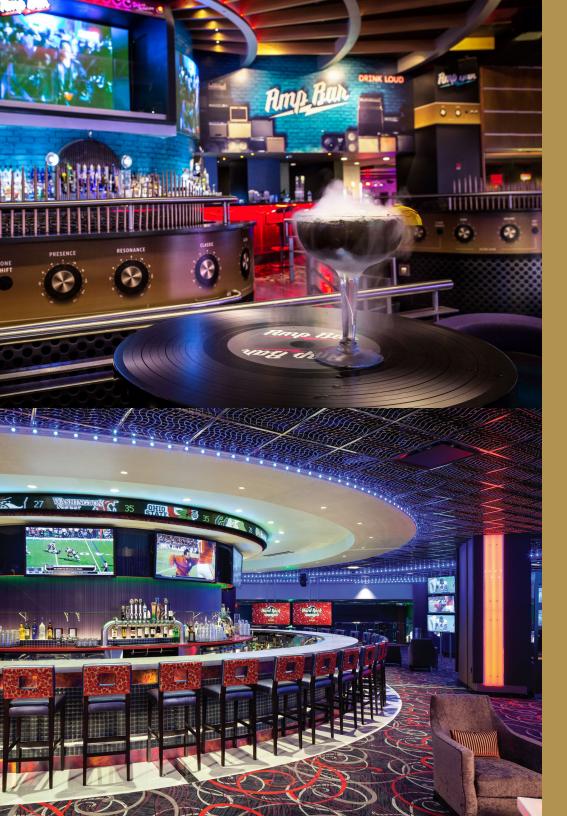

#### AMP BAR

Amp Bar is purely Rock 'N' Roll. All decades. All eras. All the greatest jams. Best of all, the Amp Bar experience is anchored by a gigantic, oversized amplifier housing the area's best live DJs.

#### REPLAY

Welcome to the sports lover's dream. With 50 TVs, a sports ticker and a full bar with 12 beers on tap all overlooking our non-smoking casino. Let the games begin.