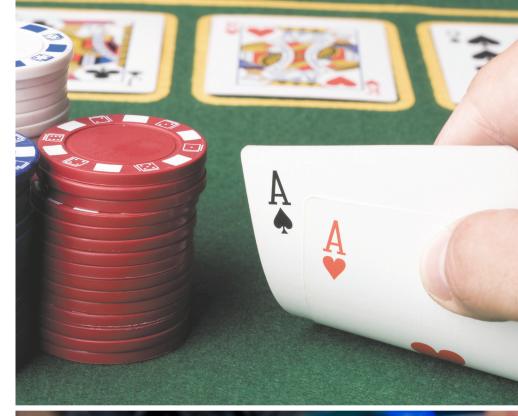

# PRIVATE POKER TOURNAMENTS FOR GROUPS

Up the ante on team building for your next event.

A poker tournament is a great way to entertain both clients and employees while turning up the fun factor.

No cash, just play money! Poker lessons and ranking of hands included.