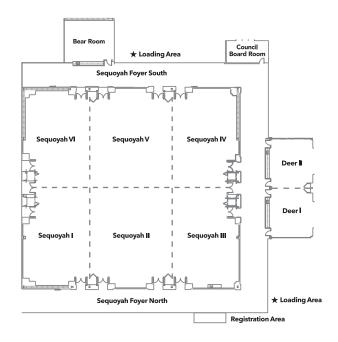

#### SEQUOYAH BALLROOM/ CONVENTION CENTER

#### POOL VERANDA

DIMENSIONS CAPACITY

| EVENT ROOM                        | SQ FT  | DIMENSIONS<br>L X W | LOWEST<br>CEILING HEIGHT | RDS 10 | CLASSROOM | THEATRE SEATING                                                                                   | RECEPTION  | EXHIBITS<br>10 X 10 | EXHIBITS<br>8 X 8 | EXHIBITS<br>10 X 8 | TABLE EXHIBIT | CONFERENCE | U-SHAPE  | HOLLOW SQUAR |  |
|-----------------------------------|--------|---------------------|--------------------------|--------|-----------|---------------------------------------------------------------------------------------------------|------------|---------------------|-------------------|--------------------|---------------|------------|----------|--------------|--|
| SEQUOYAH BALLROOM                 | 15,000 | 118 x 127.1         | 28.6                     | 900    | 807       | 1,000                                                                                             | 1,000      | 80                  | 124               | 96                 | 130           |            |          |              |  |
| SEQUOYAH 1                        | 2,157  | 38.8 x 55.6         | 28.6                     | 110    | 93        | 168                                                                                               | 150        | 11                  | 15                | 12                 | 20            | 40         | 42       | 54           |  |
| SEQUOYAH 2                        | 2,800  | 50.4 x 55.6         | 28.6                     | 140    | 126       | 210                                                                                               | 190        | 12                  | 18                | 18                 | 20            | 40         | 51       | 66           |  |
| SEQUOYAH 3                        | 2,118  | 38.1 x 55.6         | 28.6                     | 110    | 93        | 168                                                                                               | 150        | 11                  | 15                | 12                 | 20            | 40         | 42       | 54           |  |
| SEQUOYAH 4                        | 2,385  | 38.1 x 62.6         | 28.6                     | 140    | 111       | 195                                                                                               | 180        | 13                  | 18                | 15                 | 23            | 46         | 54       | 66           |  |
| SEQUOYAH 5                        | 3,155  | 50.4 x 62.6         | 28.6                     | 180    | 144       | 252<br>195                                                                                        | 230<br>180 | 14<br>13            | 24<br>18          | 20<br>15           | 24            | 46<br>46   | 57<br>54 | 72           |  |
| SEQUOYAH 6                        | 2,429  | 38.8 x 62.6         | 28.6                     | 140    | 111       | 193                                                                                               |            | 13                  |                   | 15                 | 23            | 40         | 54       | 66           |  |
| SEQ FOYER NORTH                   | 2,540  | 110 x 23.1          | 18                       |        |           |                                                                                                   | 150        |                     | 9 (8 x 6)         |                    |               |            |          |              |  |
| SEQ FOYER WEST                    | 2,340  | 155 x 14.4          | 18                       |        |           |                                                                                                   | 150        |                     | 9 (8 x 6)         |                    |               |            |          |              |  |
| SEQ FOYER SOUTH                   | 1,554  | 111 x 14            | 18                       |        |           |                                                                                                   | 100        |                     | 6 (8 x 6)         |                    |               |            |          |              |  |
| DEER 1 & 2                        | 1,700  | 28.8 x 59.1         | 12                       | 90     | 70        | 136                                                                                               | 150        | 8                   | 8                 | 8                  |               | 46         | 33       | 54           |  |
| DEER 1                            | 864    | 28.8 x 30           | 12                       | 40     | 36        | 56                                                                                                | 75         | 4                   | 4                 | 4                  |               | 24         | 24       | 30           |  |
| DEER 2                            | 838    | 28.8 x 29.1         | 12                       | 40     | 36        | 56                                                                                                | 75         | 4                   | 4                 | 4                  |               | 24         | 24       | 30           |  |
| BEAR                              | 840    | 28 × 30             | 14                       | 40     | 36        | 56                                                                                                | 75         | 4                   | 4                 | 4                  |               | 24         | 24       | 30           |  |
| COUNCIL                           | 418    | 14.4 x 29           | 10                       |        |           |                                                                                                   |            |                     |                   |                    |               | 12         |          |              |  |
| MULTI-PURPOSE                     | 6,700  | 98.8 x 72.1         | 13.6                     | 300    | 312       | 400                                                                                               | 400        | 28                  | 36                | 30                 | 72            | 46         | 57       | 72           |  |
| STAGE                             |        | 30 x 14             |                          |        |           |                                                                                                   |            |                     |                   |                    |               |            |          |              |  |
| PATIO                             |        | 80 x 30             |                          |        |           |                                                                                                   | 125        |                     |                   |                    |               |            |          |              |  |
| BOARDROOM WITH PARLOR AREA-7TH FL | 868    | 28 x 50             | 9                        |        |           |                                                                                                   | 80         |                     |                   |                    |               | 18         |          |              |  |
| GRAND HALL OF THE CHEROKEES       | 4,857  | 106.75 x 45.5       | 12.5                     | 300    | 204       | 400                                                                                               | 400        | 26                  | 42                | 26                 | 50            |            |          |              |  |
| SALON A                           | 1,206  | 26.5 x 45.5         | 12.5                     | 60     | 51        | 100                                                                                               | 100        | 8                   | 10                | 8                  | 10            | 36         | 30       | 36           |  |
| SALON B                           | 1,206  | 26.5 x 45.5         | 12.5                     | 60     | 51        | 100                                                                                               | 100        | 8                   | 10                | 8                  | 10            | 36         | 30       | 36           |  |
| SALON C                           | 1,206  | 26.5 x 45.5         | 12.5                     | 60     | 51        | 100                                                                                               | 100        | 8                   | 10                | 8                  | 10            | 36         | 30       | 36           |  |
| SALON D                           | 1,240  | 27.25 x 45.5        | 12.5                     | 60     | 51        | 100                                                                                               | 100        | 8                   | 10                | 8                  | 10            | 36         | 30       | 36           |  |
| PRE FUNCTION                      | 2,910  | 145.5 x 20          | 12.5                     |        |           |                                                                                                   | 200        |                     | 13<br>Table Top   |                    |               |            |          |              |  |
| THE SKY ROOM 18TH FL              | 5,022  | 62 x 81             | 25                       |        | 100       | 300                                                                                               | 400        |                     | 35<br>Table Top   |                    |               | 36         | 33       | 36           |  |
| GOLF COURSE                       |        |                     |                          |        |           |                                                                                                   |            |                     |                   |                    |               |            |          |              |  |
| AUGUSTA                           | 1,000  | 25 x 40             | 12                       | 60     | 45        | 87                                                                                                | 110        |                     |                   |                    |               | 30         | 30       | 36           |  |
| ST. ANDREWS                       | 630    | 21 x 30             | 12                       | 40     | 27        | 44                                                                                                | 60         |                     |                   |                    |               | 24         | 21       | 30           |  |
| AUG-ST.<br>ANDREW                 | 1,630  | 46 x 30             | 12                       | 100    | 72        | 120                                                                                               | 170        | 9                   | 13                | 9                  |               | 42         | 42       | 48           |  |
| HARD ROCK LIVE FOYER              |        |                     |                          |        |           |                                                                                                   | 200        |                     |                   |                    |               |            |          |              |  |
| HARD ROCK LIVE                    | 45,000 |                     |                          |        |           | 2,650 Total<br>155-10 Private Rooms<br>462: Pit (floor)<br>678: Lower Level<br>1,355: Upper Level |            |                     |                   |                    |               |            |          |              |  |
| OUTDOOR EVENT SPACE               |        |                     |                          |        |           |                                                                                                   |            |                     |                   |                    |               |            |          |              |  |
|                                   |        |                     |                          |        |           |                                                                                                   |            |                     |                   |                    |               |            |          |              |  |