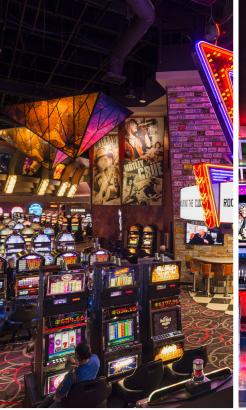

#### CASINO

Enjoy more than 2,600 of the newest and most popular electronic games. We have all your favorite games like craps, roulette, blackjack and Texas hold'em. We also offer a 170,000-sq-ft smoke-free casino area.