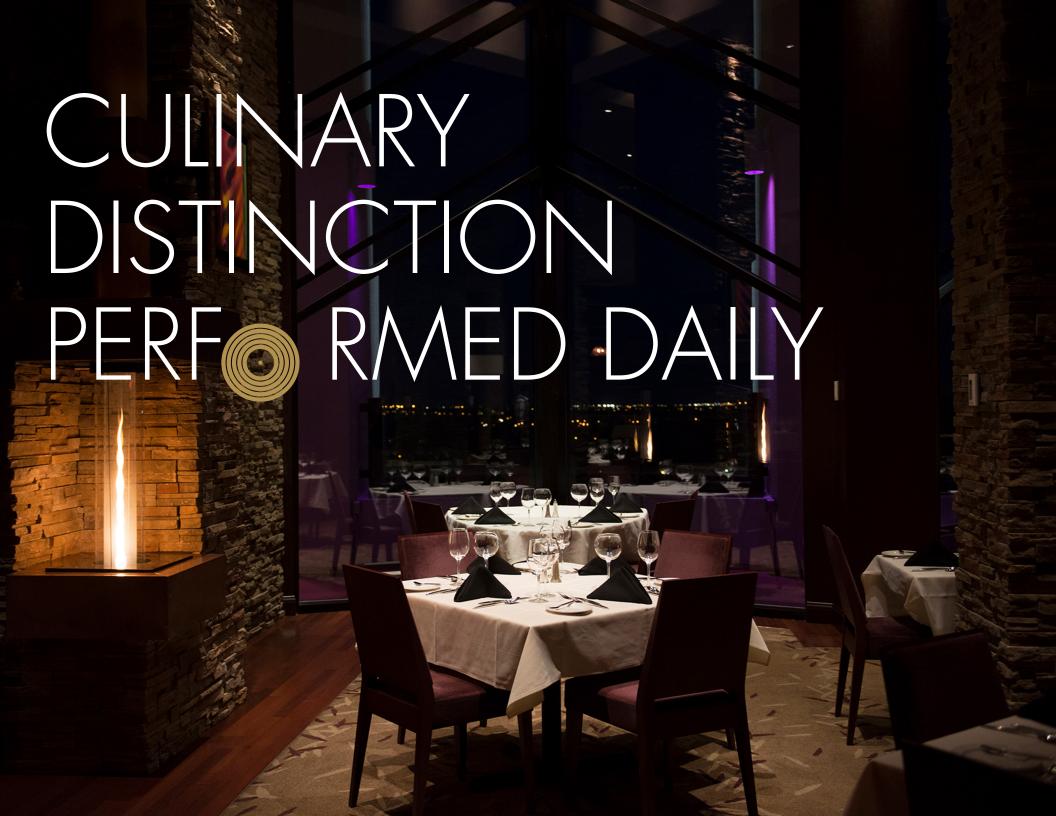

#### MCGILL'S ON 19

Enjoy the ultimate fine-dining experience located on the 19th floor of the Hard Rock Hotel Tower. Indulge in an upscale menu and expanded wine offerings while taking in a breathtaking view of Tulsa.