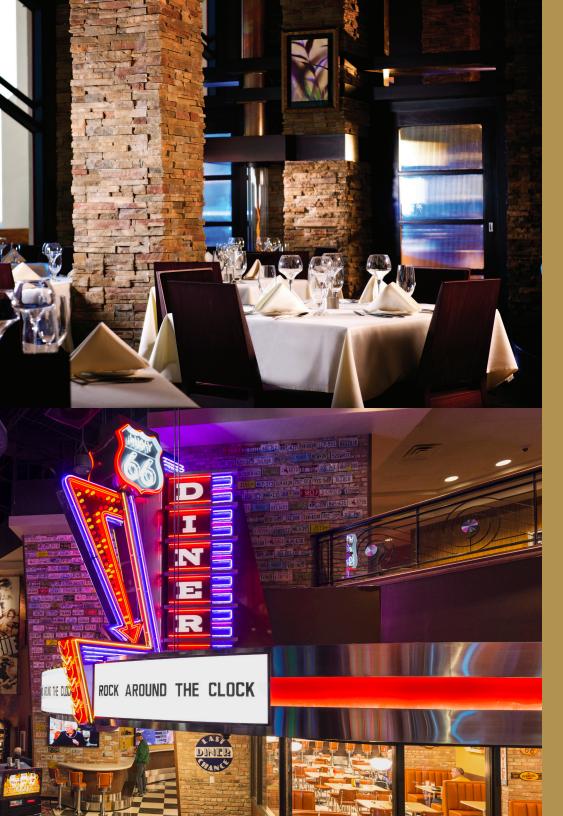

#### HVVY 66 DINER

Step back in time and enjoy all-American classic dishes in our 50s retro diner. You may want to skip your meal and go straight to the old-fashioned milk shakes, malts and floats.