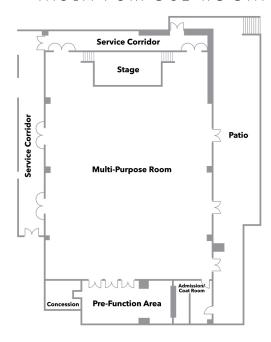

#### MULTI-PURPOSE ROOM

#### POOL VERANDA

DIMENSIONS CAPACITY

| EVENT ROOM                        | SQ FT  | DIMENSIONS<br>L X W | LOWEST<br>CEILING HEIGHT | RDS 10 | CLASSROOM | THEATRE SEATING                                                                                   | RECEPTION  | EXHIBITS<br>10 X 10 | EXHIBITS<br>8 X 8 | EXHIBITS<br>10 X 8 | TABLE EXHIBIT | CONFERENCE | U-SHAPE  | HOLLOW SQUAR |  |
|-----------------------------------|--------|---------------------|--------------------------|--------|-----------|---------------------------------------------------------------------------------------------------|------------|---------------------|-------------------|--------------------|---------------|------------|----------|--------------|--|
| SEQUOYAH BALLROOM                 | 15,000 | 118 x 127.1         | 28.6                     | 900    | 807       | 1,000                                                                                             | 1,000      | 80                  | 124               | 96                 | 130           |            |          |              |  |
| SEQUOYAH 1                        | 2,157  | 38.8 x 55.6         | 28.6                     | 110    | 93        | 168                                                                                               | 150        | 11                  | 15                | 12                 | 20            | 40         | 42       | 54           |  |
| SEQUOYAH 2                        | 2,800  | 50.4 x 55.6         | 28.6                     | 140    | 126       | 210                                                                                               | 190        | 12                  | 18                | 18                 | 20            | 40         | 51       | 66           |  |
| SEQUOYAH 3                        | 2,118  | 38.1 x 55.6         | 28.6                     | 110    | 93        | 168                                                                                               | 150        | 11                  | 15                | 12                 | 20            | 40         | 42       | 54           |  |
| SEQUOYAH 4                        | 2,385  | 38.1 x 62.6         | 28.6                     | 140    | 111       | 195                                                                                               | 180        | 13                  | 18                | 15                 | 23            | 46         | 54       | 66           |  |
| SEQUOYAH 5                        | 3,155  | 50.4 x 62.6         | 28.6                     | 180    | 144       | 252<br>195                                                                                        | 230<br>180 | 14<br>13            | 24<br>18          | 20<br>15           | 24            | 46<br>46   | 57<br>54 | 72           |  |
| SEQUOYAH 6                        | 2,429  | 38.8 x 62.6         | 28.6                     | 140    | 111       | 193                                                                                               |            | 13                  |                   | 15                 | 23            | 40         | 54       | 66           |  |
| SEQ FOYER NORTH                   | 2,540  | 110 x 23.1          | 18                       |        |           |                                                                                                   | 150        |                     | 9 (8 x 6)         |                    |               |            |          |              |  |
| SEQ FOYER WEST                    | 2,340  | 155 x 14.4          | 18                       |        |           |                                                                                                   | 150        |                     | 9 (8 x 6)         |                    |               |            |          |              |  |
| SEQ FOYER SOUTH                   | 1,554  | 111 x 14            | 18                       |        |           |                                                                                                   | 100        |                     | 6 (8 x 6)         |                    |               |            |          |              |  |
| DEER 1 & 2                        | 1,700  | 28.8 x 59.1         | 12                       | 90     | 70        | 136                                                                                               | 150        | 8                   | 8                 | 8                  |               | 46         | 33       | 54           |  |
| DEER 1                            | 864    | 28.8 x 30           | 12                       | 40     | 36        | 56                                                                                                | 75         | 4                   | 4                 | 4                  |               | 24         | 24       | 30           |  |
| DEER 2                            | 838    | 28.8 x 29.1         | 12                       | 40     | 36        | 56                                                                                                | 75         | 4                   | 4                 | 4                  |               | 24         | 24       | 30           |  |
| BEAR                              | 840    | 28 × 30             | 14                       | 40     | 36        | 56                                                                                                | 75         | 4                   | 4                 | 4                  |               | 24         | 24       | 30           |  |
| COUNCIL                           | 418    | 14.4 x 29           | 10                       |        |           |                                                                                                   |            |                     |                   |                    |               | 12         |          |              |  |
| MULTI-PURPOSE                     | 6,700  | 98.8 x 72.1         | 13.6                     | 300    | 312       | 400                                                                                               | 400        | 28                  | 36                | 30                 | 72            | 46         | 57       | 72           |  |
| STAGE                             |        | 30 x 14             |                          |        |           |                                                                                                   |            |                     |                   |                    |               |            |          |              |  |
| PATIO                             |        | 80 x 30             |                          |        |           |                                                                                                   | 125        |                     |                   |                    |               |            |          |              |  |
| BOARDROOM WITH PARLOR AREA-7TH FL | 868    | 28 x 50             | 9                        |        |           |                                                                                                   | 80         |                     |                   |                    |               | 18         |          |              |  |
| GRAND HALL OF THE CHEROKEES       | 4,857  | 106.75 x 45.5       | 12.5                     | 300    | 204       | 400                                                                                               | 400        | 26                  | 42                | 26                 | 50            |            |          |              |  |
| SALON A                           | 1,206  | 26.5 x 45.5         | 12.5                     | 60     | 51        | 100                                                                                               | 100        | 8                   | 10                | 8                  | 10            | 36         | 30       | 36           |  |
| SALON B                           | 1,206  | 26.5 x 45.5         | 12.5                     | 60     | 51        | 100                                                                                               | 100        | 8                   | 10                | 8                  | 10            | 36         | 30       | 36           |  |
| SALON C                           | 1,206  | 26.5 x 45.5         | 12.5                     | 60     | 51        | 100                                                                                               | 100        | 8                   | 10                | 8                  | 10            | 36         | 30       | 36           |  |
| SALON D                           | 1,240  | 27.25 x 45.5        | 12.5                     | 60     | 51        | 100                                                                                               | 100        | 8                   | 10                | 8                  | 10            | 36         | 30       | 36           |  |
| PRE FUNCTION                      | 2,910  | 145.5 x 20          | 12.5                     |        |           |                                                                                                   | 200        |                     | 13<br>Table Top   |                    |               |            |          |              |  |
| THE SKY ROOM 18TH FL              | 5,022  | 62 x 81             | 25                       |        | 100       | 300                                                                                               | 400        |                     | 35<br>Table Top   |                    |               | 36         | 33       | 36           |  |
| GOLF COURSE                       |        |                     |                          |        |           |                                                                                                   |            |                     |                   |                    |               |            |          |              |  |
| AUGUSTA                           | 1,000  | 25 x 40             | 12                       | 60     | 45        | 87                                                                                                | 110        |                     |                   |                    |               | 30         | 30       | 36           |  |
| ST. ANDREWS                       | 630    | 21 x 30             | 12                       | 40     | 27        | 44                                                                                                | 60         |                     |                   |                    |               | 24         | 21       | 30           |  |
| AUG-ST.<br>ANDREW                 | 1,630  | 46 x 30             | 12                       | 100    | 72        | 120                                                                                               | 170        | 9                   | 13                | 9                  |               | 42         | 42       | 48           |  |
| HARD ROCK LIVE FOYER              |        |                     |                          |        |           |                                                                                                   | 200        |                     |                   |                    |               |            |          |              |  |
| HARD ROCK LIVE                    | 45,000 |                     |                          |        |           | 2,650 Total<br>155-10 Private Rooms<br>462: Pit (floor)<br>678: Lower Level<br>1,355: Upper Level |            |                     |                   |                    |               |            |          |              |  |
| OUTDOOR EVENT SPACE               |        |                     |                          |        |           |                                                                                                   |            |                     |                   |                    |               |            |          |              |  |
|                                   |        |                     |                          |        |           |                                                                                                   |            |                     |                   |                    |               |            |          |              |  |