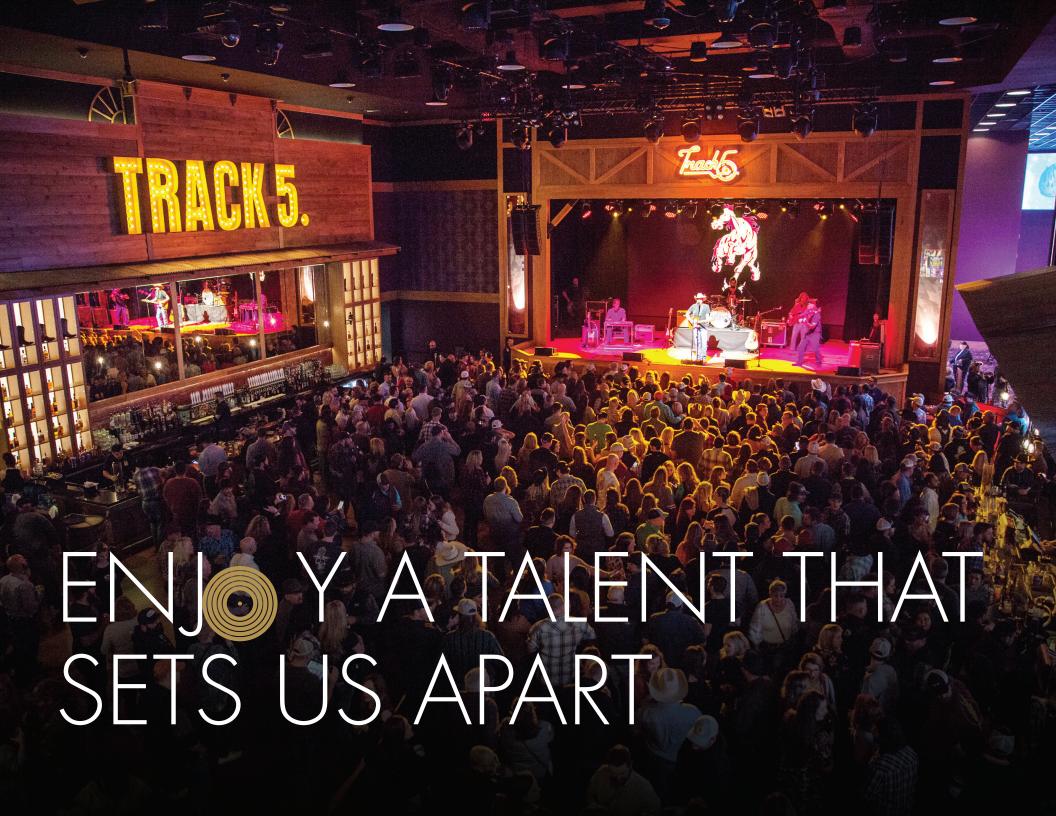

#### TRACK 5.

Track 5. features a 1,200-sq-ft dance floor where country music fans can do the two-step. Enjoy all types of country music ranging from classic to Red Dirt.