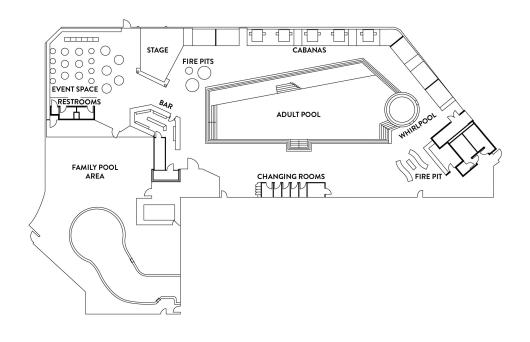

#### ADULT RESORT-STYLE POOL

Relax on the Baja shelf that holds 20 in-pool lounge chairs coupled with a connecting 20-person hot tub. The surrounding deck features luxury cabanas, day beds, loungers and fire pits. And don't forget the frozen specialty drinks at the bar. A family pool is also available for those guests with children.