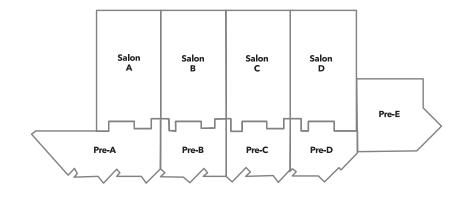

#### GRAND HALL OF THE CHEROKEES

#### POOL VERANDA

DIMENSIONS CAPACITY

| EVENT ROOM                        | SQ FT  | DIMENSIONS<br>L X W | LOWEST<br>CEILING HEIGHT | RDS 10 | CLASSROOM | THEATRE SEATING                                                                                   | RECEPTION  | EXHIBITS<br>10 X 10 | EXHIBITS<br>8 X 8 | EXHIBITS<br>10 X 8 | TABLE EXHIBIT | CONFERENCE | U-SHAPE  | HOLLOW SQUAR |  |
|-----------------------------------|--------|---------------------|--------------------------|--------|-----------|---------------------------------------------------------------------------------------------------|------------|---------------------|-------------------|--------------------|---------------|------------|----------|--------------|--|
| SEQUOYAH BALLROOM                 | 15,000 | 118 x 127.1         | 28.6                     | 900    | 807       | 1,000                                                                                             | 1,000      | 80                  | 124               | 96                 | 130           |            |          |              |  |
| SEQUOYAH 1                        | 2,157  | 38.8 x 55.6         | 28.6                     | 110    | 93        | 168                                                                                               | 150        | 11                  | 15                | 12                 | 20            | 40         | 42       | 54           |  |
| SEQUOYAH 2                        | 2,800  | 50.4 x 55.6         | 28.6                     | 140    | 126       | 210                                                                                               | 190        | 12                  | 18                | 18                 | 20            | 40         | 51       | 66           |  |
| SEQUOYAH 3                        | 2,118  | 38.1 x 55.6         | 28.6                     | 110    | 93        | 168                                                                                               | 150        | 11                  | 15                | 12                 | 20            | 40         | 42       | 54           |  |
| SEQUOYAH 4                        | 2,385  | 38.1 x 62.6         | 28.6                     | 140    | 111       | 195                                                                                               | 180        | 13                  | 18                | 15                 | 23            | 46         | 54       | 66           |  |
| SEQUOYAH 5                        | 3,155  | 50.4 x 62.6         | 28.6                     | 180    | 144       | 252<br>195                                                                                        | 230<br>180 | 14<br>13            | 24<br>18          | 20<br>15           | 24            | 46<br>46   | 57<br>54 | 72           |  |
| SEQUOYAH 6                        | 2,429  | 38.8 x 62.6         | 28.6                     | 140    | 111       | 193                                                                                               |            | 13                  |                   | 15                 | 23            | 40         | 54       | 66           |  |
| SEQ FOYER NORTH                   | 2,540  | 110 x 23.1          | 18                       |        |           |                                                                                                   | 150        |                     | 9 (8 x 6)         |                    |               |            |          |              |  |
| SEQ FOYER WEST                    | 2,340  | 155 x 14.4          | 18                       |        |           |                                                                                                   | 150        |                     | 9 (8 x 6)         |                    |               |            |          |              |  |
| SEQ FOYER SOUTH                   | 1,554  | 111 x 14            | 18                       |        |           |                                                                                                   | 100        |                     | 6 (8 x 6)         |                    |               |            |          |              |  |
| DEER 1 & 2                        | 1,700  | 28.8 x 59.1         | 12                       | 90     | 70        | 136                                                                                               | 150        | 8                   | 8                 | 8                  |               | 46         | 33       | 54           |  |
| DEER 1                            | 864    | 28.8 x 30           | 12                       | 40     | 36        | 56                                                                                                | 75         | 4                   | 4                 | 4                  |               | 24         | 24       | 30           |  |
| DEER 2                            | 838    | 28.8 x 29.1         | 12                       | 40     | 36        | 56                                                                                                | 75         | 4                   | 4                 | 4                  |               | 24         | 24       | 30           |  |
| BEAR                              | 840    | 28 × 30             | 14                       | 40     | 36        | 56                                                                                                | 75         | 4                   | 4                 | 4                  |               | 24         | 24       | 30           |  |
| COUNCIL                           | 418    | 14.4 x 29           | 10                       |        |           |                                                                                                   |            |                     |                   |                    |               | 12         |          |              |  |
| MULTI-PURPOSE                     | 6,700  | 98.8 x 72.1         | 13.6                     | 300    | 312       | 400                                                                                               | 400        | 28                  | 36                | 30                 | 72            | 46         | 57       | 72           |  |
| STAGE                             |        | 30 x 14             |                          |        |           |                                                                                                   |            |                     |                   |                    |               |            |          |              |  |
| PATIO                             |        | 80 x 30             |                          |        |           |                                                                                                   | 125        |                     |                   |                    |               |            |          |              |  |
| BOARDROOM WITH PARLOR AREA-7TH FL | 868    | 28 x 50             | 9                        |        |           |                                                                                                   | 80         |                     |                   |                    |               | 18         |          |              |  |
| GRAND HALL OF THE CHEROKEES       | 4,857  | 106.75 x 45.5       | 12.5                     | 300    | 204       | 400                                                                                               | 400        | 26                  | 42                | 26                 | 50            |            |          |              |  |
| SALON A                           | 1,206  | 26.5 x 45.5         | 12.5                     | 60     | 51        | 100                                                                                               | 100        | 8                   | 10                | 8                  | 10            | 36         | 30       | 36           |  |
| SALON B                           | 1,206  | 26.5 x 45.5         | 12.5                     | 60     | 51        | 100                                                                                               | 100        | 8                   | 10                | 8                  | 10            | 36         | 30       | 36           |  |
| SALON C                           | 1,206  | 26.5 x 45.5         | 12.5                     | 60     | 51        | 100                                                                                               | 100        | 8                   | 10                | 8                  | 10            | 36         | 30       | 36           |  |
| SALON D                           | 1,240  | 27.25 x 45.5        | 12.5                     | 60     | 51        | 100                                                                                               | 100        | 8                   | 10                | 8                  | 10            | 36         | 30       | 36           |  |
| PRE FUNCTION                      | 2,910  | 145.5 x 20          | 12.5                     |        |           |                                                                                                   | 200        |                     | 13<br>Table Top   |                    |               |            |          |              |  |
| THE SKY ROOM 18TH FL              | 5,022  | 62 x 81             | 25                       |        | 100       | 300                                                                                               | 400        |                     | 35<br>Table Top   |                    |               | 36         | 33       | 36           |  |
| GOLF COURSE                       |        |                     |                          |        |           |                                                                                                   |            |                     |                   |                    |               |            |          |              |  |
| AUGUSTA                           | 1,000  | 25 x 40             | 12                       | 60     | 45        | 87                                                                                                | 110        |                     |                   |                    |               | 30         | 30       | 36           |  |
| ST. ANDREWS                       | 630    | 21 x 30             | 12                       | 40     | 27        | 44                                                                                                | 60         |                     |                   |                    |               | 24         | 21       | 30           |  |
| AUG-ST.<br>ANDREW                 | 1,630  | 46 x 30             | 12                       | 100    | 72        | 120                                                                                               | 170        | 9                   | 13                | 9                  |               | 42         | 42       | 48           |  |
| HARD ROCK LIVE FOYER              |        |                     |                          |        |           |                                                                                                   | 200        |                     |                   |                    |               |            |          |              |  |
| HARD ROCK LIVE                    | 45,000 |                     |                          |        |           | 2,650 Total<br>155-10 Private Rooms<br>462: Pit (floor)<br>678: Lower Level<br>1,355: Upper Level |            |                     |                   |                    |               |            |          |              |  |
| OUTDOOR EVENT SPACE               |        |                     |                          |        |           |                                                                                                   |            |                     |                   |                    |               |            |          |              |  |
|                                   |        |                     |                          |        |           |                                                                                                   |            |                     |                   |                    |               |            |          |              |  |