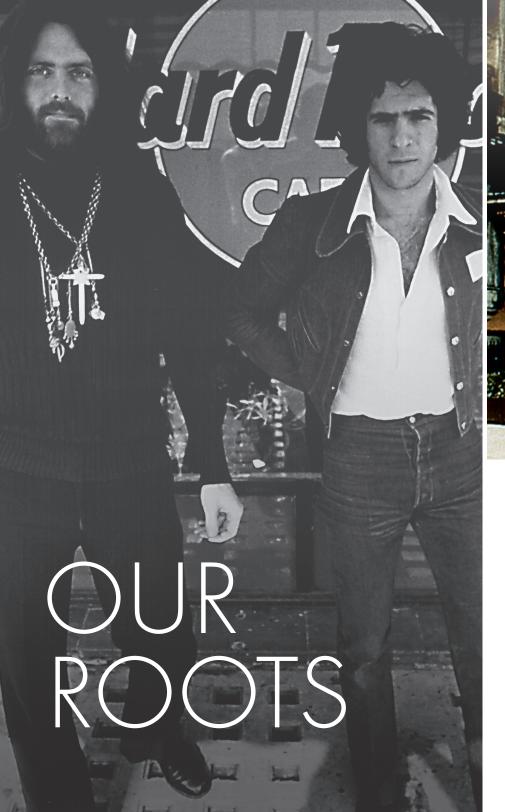

# BREAKOUT

TULSA

In 1971, two shaggy-haired Yanks opened an American diner in an old Rolls Royce dealership in London. It had nothing to do with market studies or target audiences. It didn't even have anything to do with memorabilia. That was just a goof: Clapton wanted to save his favorite table—sure, we'll put the guitar on the wall. Four decades, 50+ countries and 180+ Hard Rock Cafes, and almost 30+ hotels later, we're still saving tables for our rock star friends, and for millions upon millions of their fans.