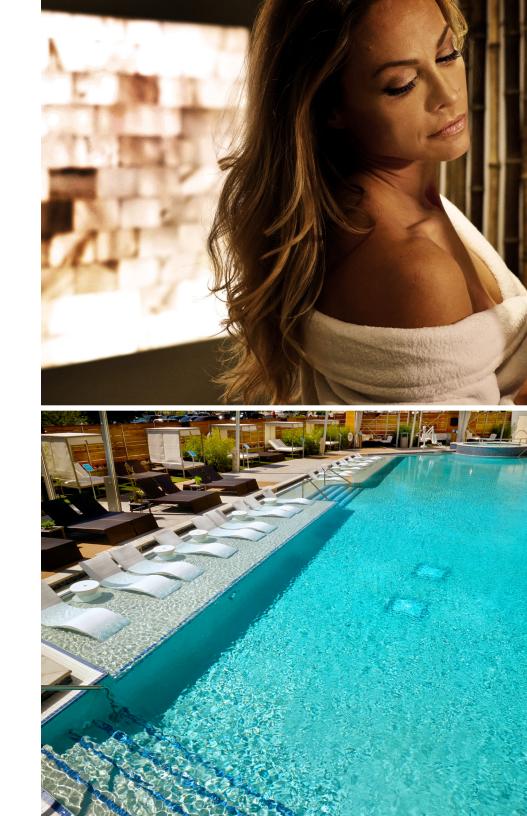

#### ROCK SPA

When your attendees need to relax, unwind and rejuvenate, the spa is your oasis of tranquility at Hard Rock.

- Group discounts
- Massages
- Facials
- Manicures
- Pedicures
- Sauna
- Body treatments
- Zero gravity chairs
- Steam showers

#### ADULT RESORT-STYLE POOL

Relax on the Baja shelf that holds 20 in-pool lounge chairs coupled with a connecting 20-person hot tub. The surrounding deck features luxury cabanas, day beds, loungers and fire pits. And don't forget the frozen specialty drinks at the bar. A family pool is also available for those guests with children.