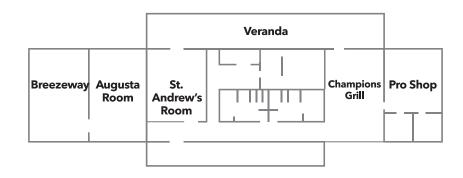

#### CHAMPIONS GRILL

Champions Grill is located at the clubhouse at Cherokee Hills Golf Club. Enjoy a scenic bite at the turn.

#### GOLF COURSE AUGUSTA/ST. ANDREWS

**POOL VERANDA** 1,344 42 x 32 180