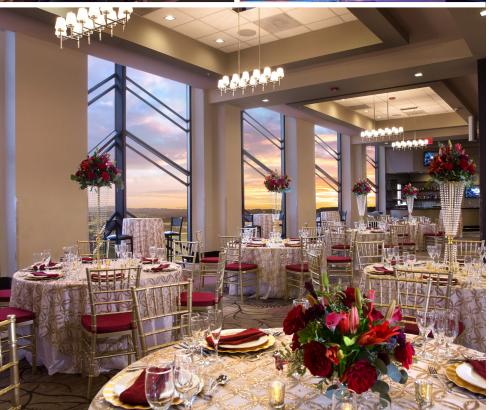

- Dynamic event facilities
  - The Sky Room on the 18<sup>th</sup> floor features floor-to-ceiling windows offering breathtaking views
  - Hard Rock Live amphitheater with state-of-the-art audiovisual and lighting, perfect for an impressive general session
  - 15,000-sq-ft Sequoyah Ballroom which divides into six sections
  - Multi-Purpose Room features a built-in stage, eight 75' plasma TVs, two 12x7 video walls and a large connecting patio
  - Pool-side event space
  - Meeting space overlooking the golf course
- Expert AV staff on property
- Complimentary Wi-Fi
- Private poker tournaments for groups

# PREMIER MUSIC & CULTURAL EXPERIENCES FOR MEETING & EVENTS

Hard Rock Hotels promise unique meeting experiences and spaces around the world, all fully equipped to create seamless, professional events – turning the ordinary into an "Anything But Beige" experience.