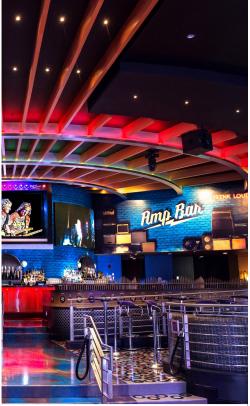

#### AMP BAR

Amp Bar is purely Rock 'N' Roll. All decades. All eras. All the greatest jams. Best of all, the Amp Bar experience is anchored by a gigantic, oversized amplifier housing the area's best live DJs.