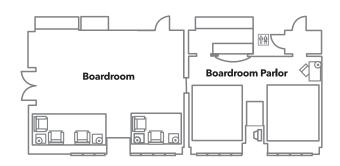

#### SEVENTH FLOOR BOARDROOM

#### POOL VERANDA

DIMENSIONS CAPACITY

| EVENT ROOM                        | SQ FT  | DIMENSIONS<br>L X W | LOWEST<br>CEILING HEIGHT | RDS 10 | CLASSROOM | THEATRE SEATING                                                                                   | RECEPTION  | EXHIBITS<br>10 X 10 | EXHIBITS<br>8 X 8 | EXHIBITS<br>10 X 8 | TABLE EXHIBIT | CONFERENCE | U-SHAPE  | HOLLOW SQUAR |  |
|-----------------------------------|--------|---------------------|--------------------------|--------|-----------|---------------------------------------------------------------------------------------------------|------------|---------------------|-------------------|--------------------|---------------|------------|----------|--------------|--|
| SEQUOYAH BALLROOM                 | 15,000 | 118 x 127.1         | 28.6                     | 900    | 807       | 1,000                                                                                             | 1,000      | 80                  | 124               | 96                 | 130           |            |          |              |  |
| SEQUOYAH 1                        | 2,157  | 38.8 x 55.6         | 28.6                     | 110    | 93        | 168                                                                                               | 150        | 11                  | 15                | 12                 | 20            | 40         | 42       | 54           |  |
| SEQUOYAH 2                        | 2,800  | 50.4 x 55.6         | 28.6                     | 140    | 126       | 210                                                                                               | 190        | 12                  | 18                | 18                 | 20            | 40         | 51       | 66           |  |
| SEQUOYAH 3                        | 2,118  | 38.1 x 55.6         | 28.6                     | 110    | 93        | 168                                                                                               | 150        | 11                  | 15                | 12                 | 20            | 40         | 42       | 54           |  |
| SEQUOYAH 4                        | 2,385  | 38.1 x 62.6         | 28.6                     | 140    | 111       | 195                                                                                               | 180        | 13                  | 18                | 15                 | 23            | 46         | 54       | 66           |  |
| SEQUOYAH 5                        | 3,155  | 50.4 x 62.6         | 28.6                     | 180    | 144       | 252<br>195                                                                                        | 230<br>180 | 14<br>13            | 24<br>18          | 20<br>15           | 24            | 46<br>46   | 57<br>54 | 72           |  |
| SEQUOYAH 6                        | 2,429  | 38.8 x 62.6         | 28.6                     | 140    | 111       | 193                                                                                               |            | 13                  |                   | 15                 | 23            | 40         | 54       | 66           |  |
| SEQ FOYER NORTH                   | 2,540  | 110 x 23.1          | 18                       |        |           |                                                                                                   | 150        |                     | 9 (8 x 6)         |                    |               |            |          |              |  |
| SEQ FOYER WEST                    | 2,340  | 155 x 14.4          | 18                       |        |           |                                                                                                   | 150        |                     | 9 (8 x 6)         |                    |               |            |          |              |  |
| SEQ FOYER SOUTH                   | 1,554  | 111 x 14            | 18                       |        |           |                                                                                                   | 100        |                     | 6 (8 x 6)         |                    |               |            |          |              |  |
| DEER 1 & 2                        | 1,700  | 28.8 x 59.1         | 12                       | 90     | 70        | 136                                                                                               | 150        | 8                   | 8                 | 8                  |               | 46         | 33       | 54           |  |
| DEER 1                            | 864    | 28.8 x 30           | 12                       | 40     | 36        | 56                                                                                                | 75         | 4                   | 4                 | 4                  |               | 24         | 24       | 30           |  |
| DEER 2                            | 838    | 28.8 x 29.1         | 12                       | 40     | 36        | 56                                                                                                | 75         | 4                   | 4                 | 4                  |               | 24         | 24       | 30           |  |
| BEAR                              | 840    | 28 × 30             | 14                       | 40     | 36        | 56                                                                                                | 75         | 4                   | 4                 | 4                  |               | 24         | 24       | 30           |  |
| COUNCIL                           | 418    | 14.4 x 29           | 10                       |        |           |                                                                                                   |            |                     |                   |                    |               | 12         |          |              |  |
| MULTI-PURPOSE                     | 6,700  | 98.8 x 72.1         | 13.6                     | 300    | 312       | 400                                                                                               | 400        | 28                  | 36                | 30                 | 72            | 46         | 57       | 72           |  |
| STAGE                             |        | 30 x 14             |                          |        |           |                                                                                                   |            |                     |                   |                    |               |            |          |              |  |
| PATIO                             |        | 80 x 30             |                          |        |           |                                                                                                   | 125        |                     |                   |                    |               |            |          |              |  |
| BOARDROOM WITH PARLOR AREA-7TH FL | 868    | 28 x 50             | 9                        |        |           |                                                                                                   | 80         |                     |                   |                    |               | 18         |          |              |  |
| GRAND HALL OF THE CHEROKEES       | 4,857  | 106.75 x 45.5       | 12.5                     | 300    | 204       | 400                                                                                               | 400        | 26                  | 42                | 26                 | 50            |            |          |              |  |
| SALON A                           | 1,206  | 26.5 x 45.5         | 12.5                     | 60     | 51        | 100                                                                                               | 100        | 8                   | 10                | 8                  | 10            | 36         | 30       | 36           |  |
| SALON B                           | 1,206  | 26.5 x 45.5         | 12.5                     | 60     | 51        | 100                                                                                               | 100        | 8                   | 10                | 8                  | 10            | 36         | 30       | 36           |  |
| SALON C                           | 1,206  | 26.5 x 45.5         | 12.5                     | 60     | 51        | 100                                                                                               | 100        | 8                   | 10                | 8                  | 10            | 36         | 30       | 36           |  |
| SALON D                           | 1,240  | 27.25 x 45.5        | 12.5                     | 60     | 51        | 100                                                                                               | 100        | 8                   | 10                | 8                  | 10            | 36         | 30       | 36           |  |
| PRE FUNCTION                      | 2,910  | 145.5 x 20          | 12.5                     |        |           |                                                                                                   | 200        |                     | 13<br>Table Top   |                    |               |            |          |              |  |
| THE SKY ROOM 18TH FL              | 5,022  | 62 x 81             | 25                       |        | 100       | 300                                                                                               | 400        |                     | 35<br>Table Top   |                    |               | 36         | 33       | 36           |  |
| GOLF COURSE                       |        |                     |                          |        |           |                                                                                                   |            |                     |                   |                    |               |            |          |              |  |
| AUGUSTA                           | 1,000  | 25 x 40             | 12                       | 60     | 45        | 87                                                                                                | 110        |                     |                   |                    |               | 30         | 30       | 36           |  |
| ST. ANDREWS                       | 630    | 21 x 30             | 12                       | 40     | 27        | 44                                                                                                | 60         |                     |                   |                    |               | 24         | 21       | 30           |  |
| AUG-ST.<br>ANDREW                 | 1,630  | 46 x 30             | 12                       | 100    | 72        | 120                                                                                               | 170        | 9                   | 13                | 9                  |               | 42         | 42       | 48           |  |
| HARD ROCK LIVE FOYER              |        |                     |                          |        |           |                                                                                                   | 200        |                     |                   |                    |               |            |          |              |  |
| HARD ROCK LIVE                    | 45,000 |                     |                          |        |           | 2,650 Total<br>155-10 Private Rooms<br>462: Pit (floor)<br>678: Lower Level<br>1,355: Upper Level |            |                     |                   |                    |               |            |          |              |  |
| OUTDOOR EVENT SPACE               |        |                     |                          |        |           |                                                                                                   |            |                     |                   |                    |               |            |          |              |  |
|                                   |        |                     |                          |        |           |                                                                                                   |            |                     |                   |                    |               |            |          |              |  |