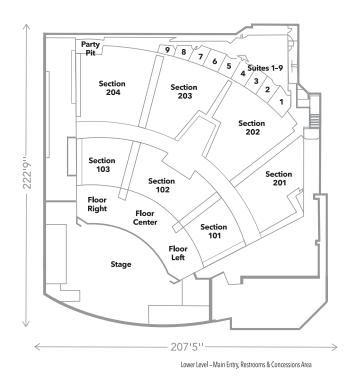

#### HARD ROCK LIVE

Come see a show in this intimate 2,600-seat amphitheater offering excellent sight lines to watch top-shelf acts burn up the stage. There's not a bad seat in the house.

#### POOL VERANDA

DIMENSIONS CAPACITY

| EVENT ROOM                        | SQ FT  | DIMENSIONS<br>L X W | LOWEST<br>CEILING HEIGHT | RDS 10 | CLASSROOM | THEATRE SEATING                                                                                   | RECEPTION  | EXHIBITS<br>10 X 10 | EXHIBITS<br>8 X 8 | EXHIBITS<br>10 X 8 | TABLE EXHIBIT | CONFERENCE | U-SHAPE  | HOLLOW SQUAR |  |
|-----------------------------------|--------|---------------------|--------------------------|--------|-----------|---------------------------------------------------------------------------------------------------|------------|---------------------|-------------------|--------------------|---------------|------------|----------|--------------|--|
| SEQUOYAH BALLROOM                 | 15,000 | 118 x 127.1         | 28.6                     | 900    | 807       | 1,000                                                                                             | 1,000      | 80                  | 124               | 96                 | 130           |            |          |              |  |
| SEQUOYAH 1                        | 2,157  | 38.8 x 55.6         | 28.6                     | 110    | 93        | 168                                                                                               | 150        | 11                  | 15                | 12                 | 20            | 40         | 42       | 54           |  |
| SEQUOYAH 2                        | 2,800  | 50.4 x 55.6         | 28.6                     | 140    | 126       | 210                                                                                               | 190        | 12                  | 18                | 18                 | 20            | 40         | 51       | 66           |  |
| SEQUOYAH 3                        | 2,118  | 38.1 x 55.6         | 28.6                     | 110    | 93        | 168                                                                                               | 150        | 11                  | 15                | 12                 | 20            | 40         | 42       | 54           |  |
| SEQUOYAH 4                        | 2,385  | 38.1 x 62.6         | 28.6                     | 140    | 111       | 195                                                                                               | 180        | 13                  | 18                | 15                 | 23            | 46         | 54       | 66           |  |
| SEQUOYAH 5                        | 3,155  | 50.4 x 62.6         | 28.6                     | 180    | 144       | 252<br>195                                                                                        | 230<br>180 | 14<br>13            | 24<br>18          | 20<br>15           | 24            | 46<br>46   | 57<br>54 | 72           |  |
| SEQUOYAH 6                        | 2,429  | 38.8 x 62.6         | 28.6                     | 140    | 111       | 193                                                                                               |            | 13                  |                   | 15                 | 23            | 40         | 54       | 66           |  |
| SEQ FOYER NORTH                   | 2,540  | 110 x 23.1          | 18                       |        |           |                                                                                                   | 150        |                     | 9 (8 x 6)         |                    |               |            |          |              |  |
| SEQ FOYER WEST                    | 2,340  | 155 x 14.4          | 18                       |        |           |                                                                                                   | 150        |                     | 9 (8 x 6)         |                    |               |            |          |              |  |
| SEQ FOYER SOUTH                   | 1,554  | 111 x 14            | 18                       |        |           |                                                                                                   | 100        |                     | 6 (8 x 6)         |                    |               |            |          |              |  |
| DEER 1 & 2                        | 1,700  | 28.8 x 59.1         | 12                       | 90     | 70        | 136                                                                                               | 150        | 8                   | 8                 | 8                  |               | 46         | 33       | 54           |  |
| DEER 1                            | 864    | 28.8 x 30           | 12                       | 40     | 36        | 56                                                                                                | 75         | 4                   | 4                 | 4                  |               | 24         | 24       | 30           |  |
| DEER 2                            | 838    | 28.8 x 29.1         | 12                       | 40     | 36        | 56                                                                                                | 75         | 4                   | 4                 | 4                  |               | 24         | 24       | 30           |  |
| BEAR                              | 840    | 28 × 30             | 14                       | 40     | 36        | 56                                                                                                | 75         | 4                   | 4                 | 4                  |               | 24         | 24       | 30           |  |
| COUNCIL                           | 418    | 14.4 x 29           | 10                       |        |           |                                                                                                   |            |                     |                   |                    |               | 12         |          |              |  |
| MULTI-PURPOSE                     | 6,700  | 98.8 x 72.1         | 13.6                     | 300    | 312       | 400                                                                                               | 400        | 28                  | 36                | 30                 | 72            | 46         | 57       | 72           |  |
| STAGE                             |        | 30 x 14             |                          |        |           |                                                                                                   |            |                     |                   |                    |               |            |          |              |  |
| PATIO                             |        | 80 x 30             |                          |        |           |                                                                                                   | 125        |                     |                   |                    |               |            |          |              |  |
| BOARDROOM WITH PARLOR AREA-7TH FL | 868    | 28 x 50             | 9                        |        |           |                                                                                                   | 80         |                     |                   |                    |               | 18         |          |              |  |
| GRAND HALL OF THE CHEROKEES       | 4,857  | 106.75 x 45.5       | 12.5                     | 300    | 204       | 400                                                                                               | 400        | 26                  | 42                | 26                 | 50            |            |          |              |  |
| SALON A                           | 1,206  | 26.5 x 45.5         | 12.5                     | 60     | 51        | 100                                                                                               | 100        | 8                   | 10                | 8                  | 10            | 36         | 30       | 36           |  |
| SALON B                           | 1,206  | 26.5 x 45.5         | 12.5                     | 60     | 51        | 100                                                                                               | 100        | 8                   | 10                | 8                  | 10            | 36         | 30       | 36           |  |
| SALON C                           | 1,206  | 26.5 x 45.5         | 12.5                     | 60     | 51        | 100                                                                                               | 100        | 8                   | 10                | 8                  | 10            | 36         | 30       | 36           |  |
| SALON D                           | 1,240  | 27.25 x 45.5        | 12.5                     | 60     | 51        | 100                                                                                               | 100        | 8                   | 10                | 8                  | 10            | 36         | 30       | 36           |  |
| PRE FUNCTION                      | 2,910  | 145.5 x 20          | 12.5                     |        |           |                                                                                                   | 200        |                     | 13<br>Table Top   |                    |               |            |          |              |  |
| THE SKY ROOM 18TH FL              | 5,022  | 62 x 81             | 25                       |        | 100       | 300                                                                                               | 400        |                     | 35<br>Table Top   |                    |               | 36         | 33       | 36           |  |
| GOLF COURSE                       |        |                     |                          |        |           |                                                                                                   |            |                     |                   |                    |               |            |          |              |  |
| AUGUSTA                           | 1,000  | 25 x 40             | 12                       | 60     | 45        | 87                                                                                                | 110        |                     |                   |                    |               | 30         | 30       | 36           |  |
| ST. ANDREWS                       | 630    | 21 x 30             | 12                       | 40     | 27        | 44                                                                                                | 60         |                     |                   |                    |               | 24         | 21       | 30           |  |
| AUG-ST.<br>ANDREW                 | 1,630  | 46 x 30             | 12                       | 100    | 72        | 120                                                                                               | 170        | 9                   | 13                | 9                  |               | 42         | 42       | 48           |  |
| HARD ROCK LIVE FOYER              |        |                     |                          |        |           |                                                                                                   | 200        |                     |                   |                    |               |            |          |              |  |
| HARD ROCK LIVE                    | 45,000 |                     |                          |        |           | 2,650 Total<br>155-10 Private Rooms<br>462: Pit (floor)<br>678: Lower Level<br>1,355: Upper Level |            |                     |                   |                    |               |            |          |              |  |
| OUTDOOR EVENT SPACE               |        |                     |                          |        |           |                                                                                                   |            |                     |                   |                    |               |            |          |              |  |
|                                   |        |                     |                          |        |           |                                                                                                   |            |                     |                   |                    |               |            |          |              |  |